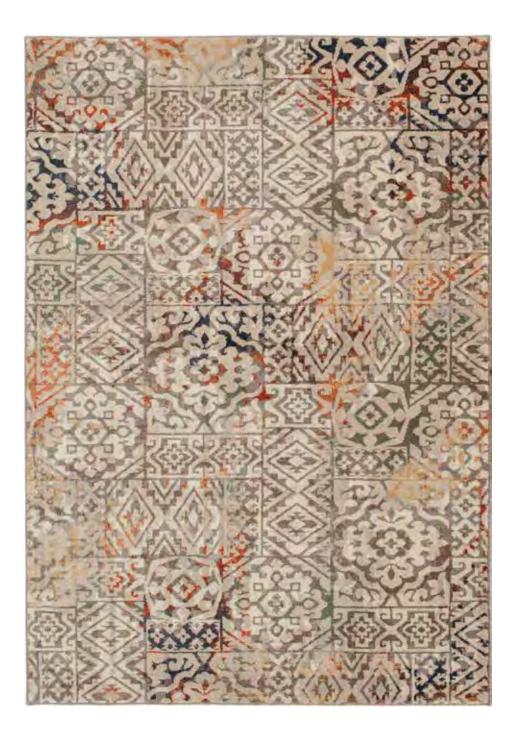

## MONTVILLE

The welcoming neutral color palette of the Montville collection easily elevates the look of any space with a touch of contemporary luxury and inviting comfort. Pops of green, yellow, and orange brighten up the range of patterns and designs in this versatile collection, including traditional, abstract, distressed, and even animal print! Regardless of your customers' home decor style and needs, they'll be able to find their perfect match in this diverse, durable collection. Machine-made using state-of-the-art, computer-driven looms and soft polypropylene yarns, these beautifully woven area rugs feature a low profile pile. Easy to clean and stain resistant/fade resistant.

- Soft Frieze Heatset Polypropylene
- 8 Fashion Forward Colors
- 11 mm Pile Height
- Machine Woven on State of the Art Computer Driven Looms
- Made in the USA