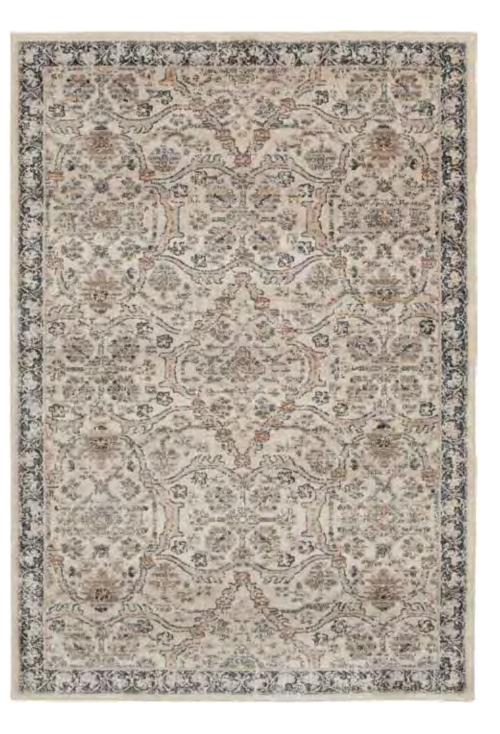

## MONTVILLE

The welcoming neutral color palette of the Montville collection easily elevates the look of any space with a touch of contemporary luxury and inviting comfort. Pops of green, yellow, and orange brighten up the range of patterns and designs in this versatile collection, including traditional, abstract, distressed, and even animal print! Regardless of your customers' home decor style and needs, they'll be able to find their perfect match in this diverse, durable collection. Machine-made using state-of-the-art, computer-driven looms and soft polypropylene yarns, these beautifully woven area rugs feature a low profile pile. Easy to clean and stain resistant/fade resistant.

- Soft Frieze Heatset Polypropylene
- 8 Fashion Forward Colors
- 11 mm Pile Height
- Machine Woven on State of the Art Computer Driven Looms
- Made in the USA