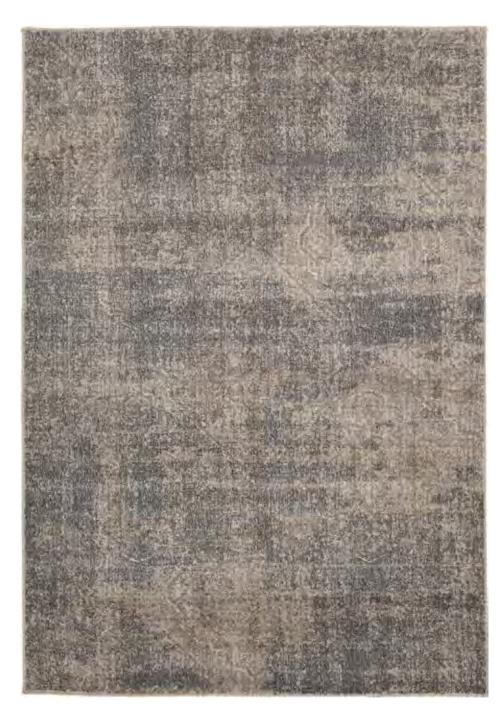

## MONTVILLE

The welcoming neutral color palette of the Montville collection easily elevates the look of any space with a touch of contemporary luxury and inviting comfort. Pops of green, yellow, and orange brighten up the range of patterns and designs in this versatile collection, including traditional, abstract, distressed, and even animal print! Regardless of your customers' home decor style and needs, they'll be able to find their perfect match in this diverse, durable collection. Machine-made using state-of-the-art, computer-driven looms and soft polypropylene yarns, these beautifully woven area rugs feature a low profile pile. Easy to clean and stain resistant/fade resistant.

- Soft Frieze Heatset Polypropylene
- 8 Fashion Forward Colors
- 11 mm Pile Height
- Machine Woven on State of the Art Computer Driven Looms
- Made in the USA