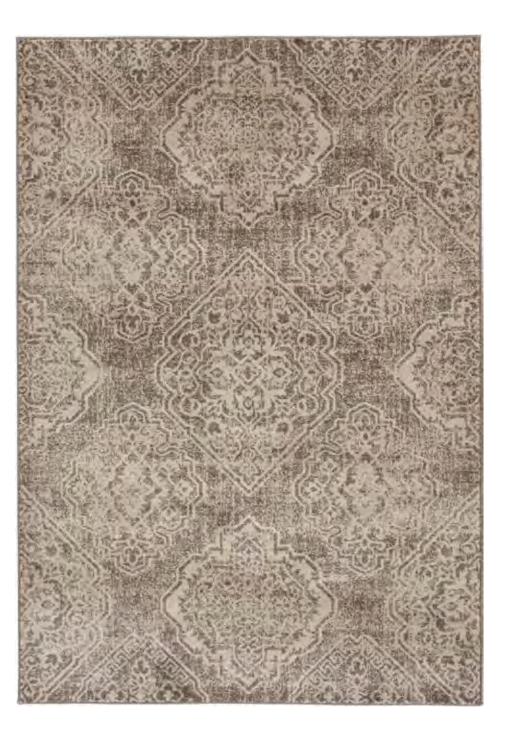

## MONTVILLE

The welcoming neutral color palette of the Montville collection easily elevates the look of any space with a touch of contemporary luxury and inviting comfort. Pops of green, yellow, and orange brighten up the range of patterns and designs in this versatile collection, including traditional, abstract, distressed, and even animal print! Regardless of your customers' home decor style and needs, they'll be able to find their perfect match in this diverse, durable collection. Machine-made using state-of-the-art, computer-driven looms and soft polypropylene yarns, these beautifully woven area rugs feature a low profile pile. Easy to clean and stain resistant/fade resistant.

- Soft Frieze Heatset Polypropylene
- 8 Fashion Forward Colors
- 11 mm Pile Height
- Machine Woven on State of the Art Computer Driven Looms
- Made in the USA